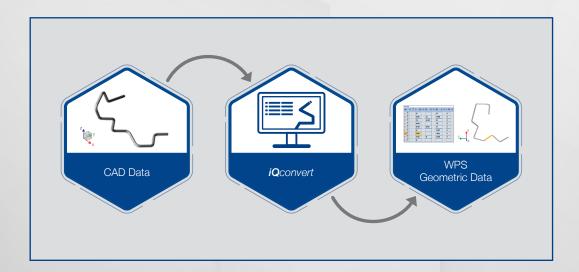

## Solution

- iQconvert enables the conversion of CAD data from IGES or STEP format into WPS geometry programs
- If needed, the WPS geometry can be exported back into the STEP format again
- This minimizes set-up work and errors during manual programming