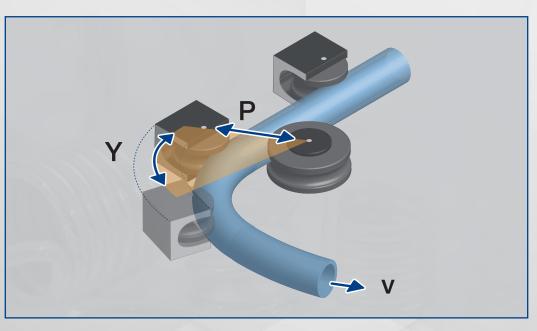

## Solution

- The programming of workpieces with large coiling radii (tools with sets of rollers) is - especially for inexperienced operators - difficult due to the many freely selectable parameters
- Setting up such parts is usually very time and material consuming

- *iQfreeform* initializes all relevant parameters in the WAFIOS programming system with default values, depending on the bending radius, the tool geometry and the characteristic material curve
- Thus the set-up work is reduced to the calculation of the usual, material-dependent spring resilience correction