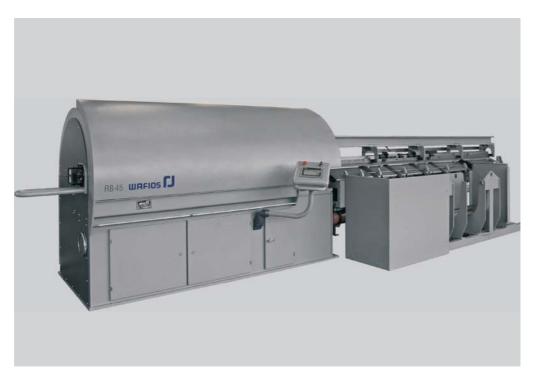

Wire Straightening and Cutting Machine for the Production of Straightened Rods Made of Reinforcing Steel

RB 45

▼ Rotary cut

| Technical Data                                                                                                                          | RB 45                                             |
|-----------------------------------------------------------------------------------------------------------------------------------------|---------------------------------------------------|
| Feed speed (m/min)                                                                                                                      | 5 - 180                                           |
| Reinforcing steel, cold/hot rolled ** Nominal diameter (mm) 400 - 900 (N/mm²)                                                           | (Standard) (B Version)<br>5.0 - 10.0<br>4.0 - 8.0 |
| Shortest cutting lengths (mm) - with length measuring unit (length tolerance +/- 1mm/m) - with release head (length tolerance +/- 2 mm) | 500<br>1,300                                      |
| Cuts per minute max.                                                                                                                    | 100                                               |
| Space requirement (I x w x h) (mm) (without straightening attachment + pay-off)                                                         | 2,810x1,400x1,780                                 |

## **Design Features**

- New design combined with reliable technology
- Optimized feed and rotor technology
- Reduced noise emission due to the use of state-of-theart materials
- Graphical operator guidance with color touchscreen
- Functions displayed on the screen: