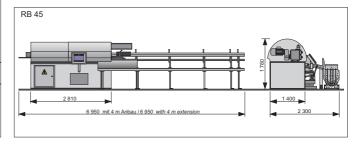

Wire Straightening and Cutting Machine for the Production of Straightened Rods Made of Reinforcing Steel

RB 45

▼ Rotary cut

| Technical Data                                                                                                                          | RB 45                                             |
|-----------------------------------------------------------------------------------------------------------------------------------------|---------------------------------------------------|
| Feed speed (m/min)                                                                                                                      | 5 - 180                                           |
| Reinforcing steel, cold/hot rolled ** Nominal diameter (mm) 400 - 900 (N/mm²)                                                           | (Standard) (B Version)<br>5.0 - 10.0<br>4.0 - 8.0 |
| Shortest cutting lengths (mm) - with length measuring unit (length tolerance +/- 1mm/m) - with release head (length tolerance +/- 2 mm) | 500<br>1,300                                      |
| Cuts per minute max.                                                                                                                    | 100                                               |
| Space requirement (I x w x h) (mm) (without straightening attachment + pay-off)                                                         | 2,810x1,400x1,780                                 |