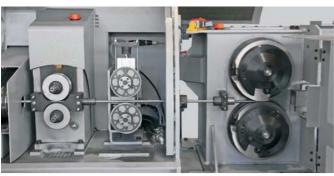

## **Design Features**

- New design combined with reliable technology
- Optimized feed and rotor technology
- Reduced noise emission due to the use of state-of-theart materials
- Graphical operator guidance with color touchscreen
- Functions displayed on the screen:

  Masks (STAB EASY, production, service, logistics, data storage), set-up of machine, on screen keys, error messages
- Expanded attachment concept by directly attached construction with rod ejection on both sides (option)
- Optimum protection against soiling due to encapsulation of feed modules and rotor, channel for collecting scales, optional extraction unit
- Creative solutions for storing tools and operating tools