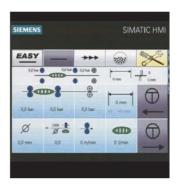

## ▼ Graphical operator guidance Touchscreen

▼ Directly attached construction for rod ejection on both sides

## **Design Features**

- New design combined with reliable technology
- Optimized feed and rotor technology
- Reduced noise emission due to the use of state-of-theart materials
- Graphical operator guidance with color touchscreen
- Functions displayed on the screen:

  Masks (STAB EASY, production, service, logistics, data storage), set-up of machine, on screen keys, error messages
- Expanded attachment concept by directly attached construction with rod ejection on both sides (option)
- Optimum protection against soiling due to encapsulation of feed modules and rotor, channel for collecting scales, optional extraction unit
- Creative solutions for storing tools and operating tools