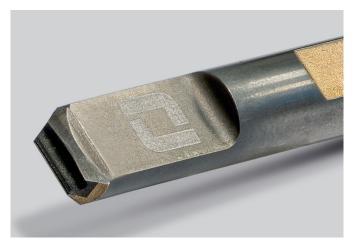

## Tool system

Coiling pins with a PCD insert feature a very long tool life. Due to the superior hardness of the PCD inserts, coiling pins with PCD inserts have a much longer tool life than coiling pins made of carbide. Despite their extreme hardness, these coiling pins are still quite resilient.