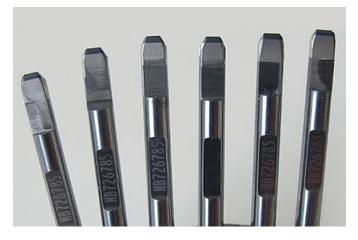

▲ Coiling pins with PCD insert

## Tool system

Coiling pins with a PCD insert feature a very long tool life. Due to the superior hardness of the PCD inserts, coiling pins with PCD inserts have a much longer tool life than coiling pins made of carbide. Despite their extreme hardness, these coiling pins are still quite resilient.