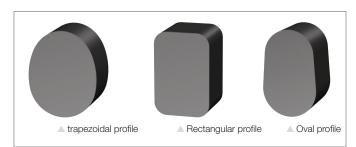

Selection of different profiled wire shapes

Scale for finely adjusting the inclination