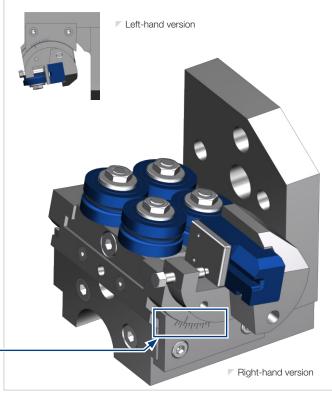

## Description

The rotary roller wire guide for WAFIOS FUL machines enables an optimized processing of profiled wire. The wire guide's inclination is finely adjustable and can thus be adapted to the according wire profile.

Phone +49 (0) 7121 146-1836 +49 (0) 7121 146-250 tools@wafios.de, www.wafios.com

A Rotary roller wire guide