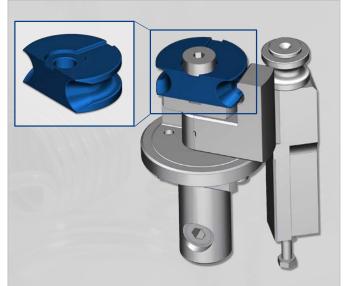

Adding a hard bronze bending die enables the reliable processing of tubes made of different kinds of stainless steel. An expensive and time-consuming coating of the bending die is not required.

▲ Modular-structured bending levels

Modular type 8 bending tool