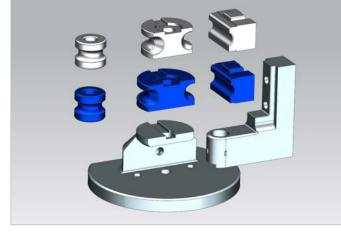

## **Bending Tool**

The modular-structured WAFIOS Type 8 bending tool can be exchanged quickly, flexibly and economically depending on the required bending radii, tube diameters and design of bending levels, while maintaining a high degree of precision.

Adding a hard bronze bending die enables the reliable processing of tubes made of different kinds of stainless steel. An expensive and time-consuming coating of the bending die is not required.

▲ Modular-structured bending levels

Modular type 8 bending tool