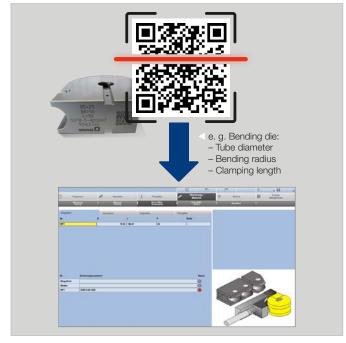

#### Solution:

- Tube bending tools are provided with a QR code that contains the geometry data that is directly transferred to the input mask of the WPS 3.2 EasyWay when being scanned in
- Minimization of setup times due to quick data input
- Increased standardization and and more reliable processes due to less errors during the setup process
- Basis for future wear detection solutions
- Import of tool data into the connectavo app, enabling easy identification for future re-orders

Automatic input of the tool geometry by scanning the QR code

# RD=25 BR=50 L=50 5078-5-800007 10562722 WARFIOS EJ

Bending die with QR code